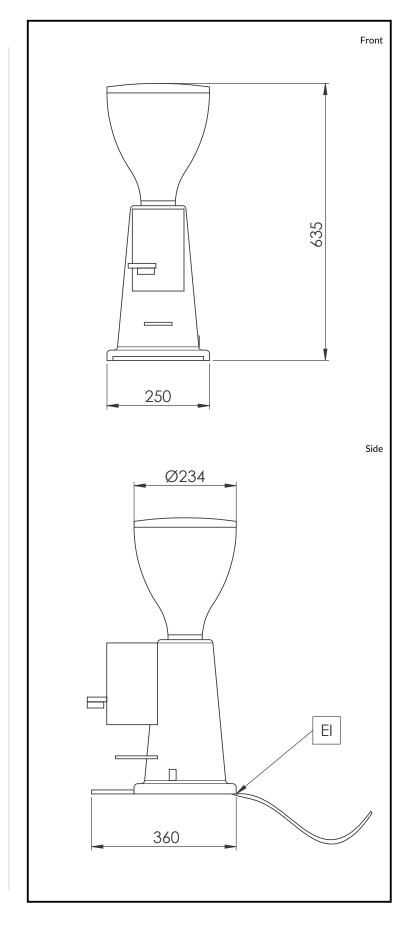

## Doser coffee grinder, flat burrs 75mm

**Electric** 

**Supply voltage:** 230 V/1N ph/50/60 Hz

**Electrical power max:** 0.8 kW

Plug type: CE-SCHUKO

**Key Information:** 

Net weight: 15.5 kg
Shipping weight: 18 kg
Shipping height: 880 mm
Shipping width: 440 mm
Shipping depth: 510 mm
Shipping volume: 0.2 m³