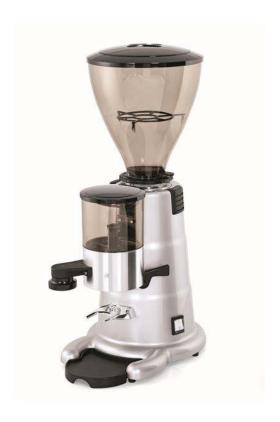

## Doser coffee grinder, flat burrs 75mm

Ref: 602544 (GRND700)

Doser Coffee Grinder, flat, 75mm

## Doser coffee grinder, flat burrs 75mm

## **Main Features**

- Automatic fill-in doser.
- Practical to use thanks to the automatic refill feature of the doser compartment, distributing a volumetrically controlled, consistent portion every time.